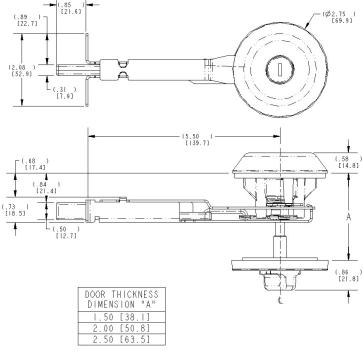

#### **DESIGNED FOR:**

- Entrance door applications in travel trailers and motor homes with thicknesses of 1-1/2" (38.1mm) to 2-1/2" (63.5mm)
- Applications where it is desirable to use a remote mounted security lock

#### **AVAILABLE:**

- Keyed random with 100 key codes
- Standard 5-1/2" (139.7mm) backset
- Lock can be keyed to match other TriMark door products with KeyOne<sup>™</sup> Plus for a single-key system, keyed alike or provided non-locking