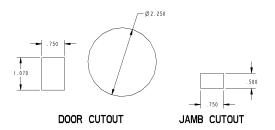

#### FINISH:

- · Black powder coated or chrome
- Additional colors and finishes available please inquire
- Zinc plated clear chromate steel components

Individual part dimensions are for reference only. Refer to individual part drawings for complete dimensions, specifications, and installation procedures. Engineering assistance and application drawings are available.