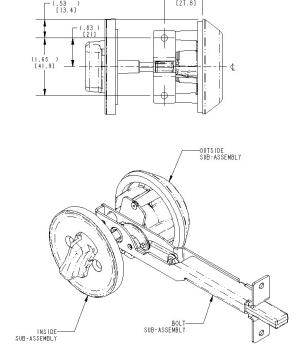

## **INSTALLATION:**

- Security lock sub-assemblies (3) are easy to install with supplied fasteners (inside and outside assemblies only)
- Supplied with gasket already applied under recess in housing flange for simple, clean installation

#### **MATERIAL**:

- Interior/exterior housing, lock knob and deadbolt die cast zinc alloy
- Stamped steel deadbolt carrier