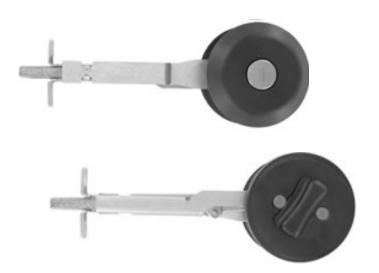

## 060-1300 Flush Mount **Security Latch**

This redesigned security lock is intended for recreational vehicle entrance doors including motor homes and travel trailers where it is advantageous to use a remote mounted security lock. It features a serviceable KeyOne™ Plus lock cylinder, is power lockable and provides for easier installation.

# 060-1300 Flush Mount Security Latch

### FEATURES/BENEFITS:

- Can be mounted on either hollow or solid core door on travel trailers and motor homes
- Universal round design allows for use on left or right hand doors
- Dead bolt locks into the fully extended position for true dead bolt functioning
- Adaptable to powerlock actuation
- KeyOne™ Plus lock allows for serviceable lock cylinder