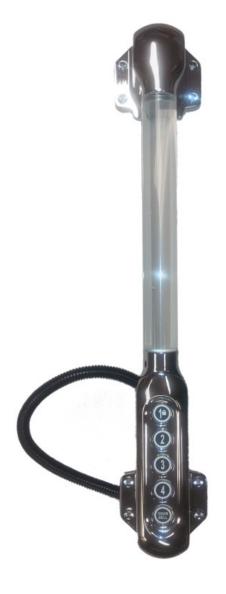

### **Using this Guide**

Some Monaco RVs (includes *Monaco, Holiday Rambler, Beaver*, and *Safari*) with the Doorbell version of the TriMark eGRAB Handle or the embedded ePAD have the doorbell button of the keypad directly connected to the doorbell device inside the RV. The type of doorbell being controlled by the keypad requires much more than the 2 Amps that the keypad is rated for, and will eventually destroy the keypad. To prevent this from happening, or to retrofit a replacement so that it does not happen again, a relay must be installed to electrically isolate the keypad from the doorbell.