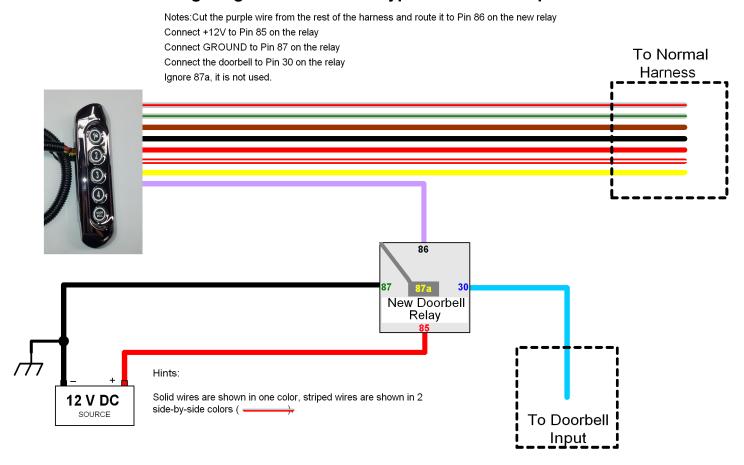

### **Modifying the Doorbell Wiring**

- 1. Cut the wire connecting the keypad to the doorbell near an area that can conveniently mount a relay, such as near a hidden wall or electrical cabinet.
- 2. Run a +12V and a Ground wire to the location where the relay will be mounted.
- 3. Wire the relay according to the schematic below.
- 4. Test the doorbell for proper operation with the keypad.

#### Wiring Diagram - Doorbell Keypad Doorbell Output