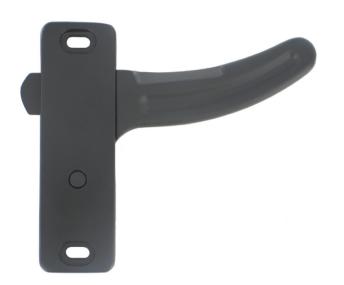

# 060-1200 RV Screen Door Latch

This product is designed to secure the screen door on recreational vehicle entrance doors including motor homes and travel trailers. It features a sturdy aluminum die cast construction and a low profile design that works with a variety of doors.

### FEATURES/BENEFITS:

- Dual function -- latch secures the screen door to the exterior door as well as the door jamb
- Allows for one hand operation with positive slam action latching function
- Low profile design will work with a wide variety of doors

### FINISH:

· Black powder coated

Individual part dimensions are for reference only. Refer to individual part drawings for complete dimensions, specifications, and installation procedures. Engineering assistance and application drawings are available.