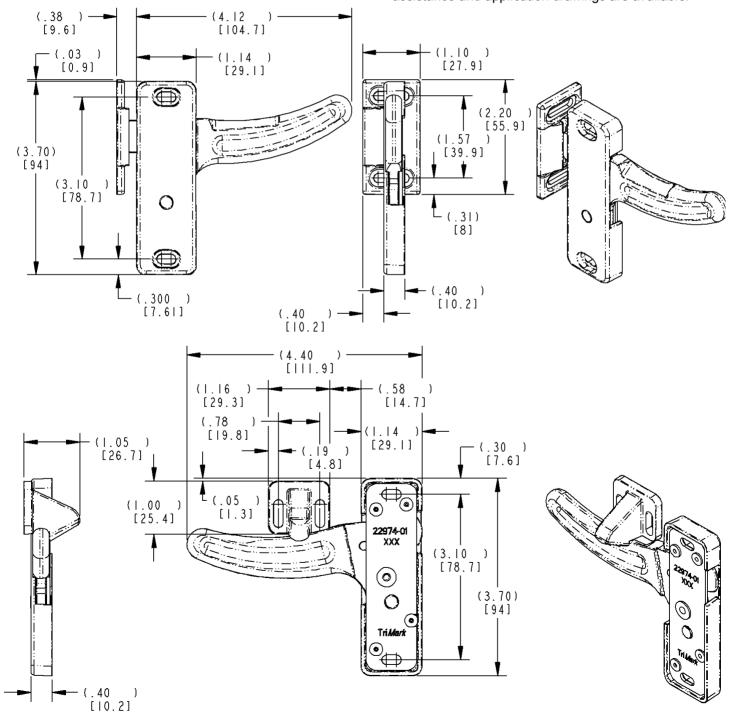

### FINISH:

· Black powder coated

Individual part dimensions are for reference only. Refer to individual part drawings for complete dimensions, specifications, and installation procedures. Engineering assistance and application drawings are available.